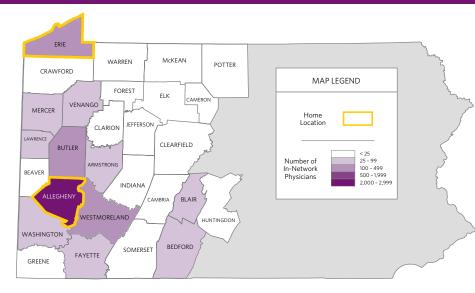

To be eligible for the UPMC Partner Network, your employer must be located in Erie or Allegheny counties.

The UPMC Health Plan Partner Network consists of doctors, hospitals, and other medical providers located within the 28 counties in our service area, shown at left. You will be covered as outlined in your plan documents when you seek care from the participating providers within the Partner Network.